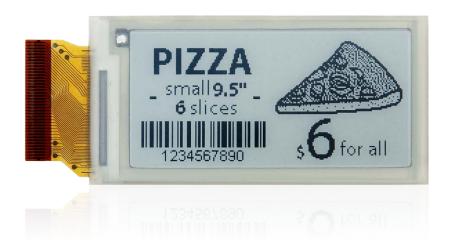

# 2" e-Paper Panel

This e-Paper panel is the most power efficient, easy to read, industrial purposed reflective e-Paper display on the market. By combing the high resolution of a TFT backplane and the dependability/maturity of E Ink technology, this display offers its user the freedom to display any image with excellent definition and contrast. The small and thin form factor makes it easy to design it into a variety of applications.

#### **■** High Resolution

111 dots per inch1D/2D barcode support