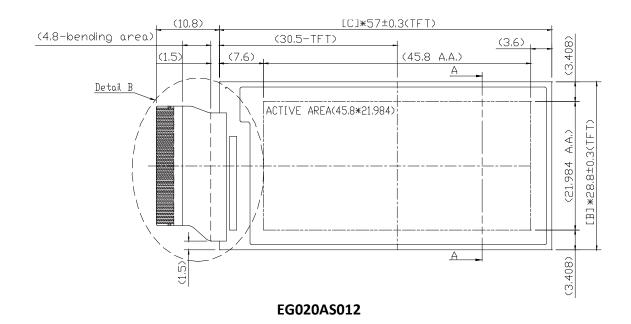

# 2" e-Paper Panel

| Model Name               | EG020AS012                                       | EG020AS013                              | EG020AS014                 |
|--------------------------|--------------------------------------------------|-----------------------------------------|----------------------------|
| Outline (mm)             |                                                  | 57.0(H) x 28.8(V) x 1.0(T)              |                            |
| Resolution               |                                                  | 200 x 96                                |                            |
| Contrast Ratio           | 7:1                                              | 7:1                                     | 10:1                       |
| Interface                |                                                  | SPI                                     |                            |
| Operation Temperature    |                                                  | 0~50°C                                  |                            |
| Storage Temperature      |                                                  | -20~60°C                                |                            |
| Refresh Time(room temp.) |                                                  | 2 sec                                   |                            |
| Pixel Pitch(mm)          | 0.229 x 0.229 (111dpi)                           |                                         |                            |
| Pin Number               | 40 pins(Connector STARCONN 089H40 or Compatible) |                                         |                            |
| Input Voltage            |                                                  | 3.0 V                                   |                            |
| FPC                      | 0.5mm pitch with stiffener                       | 0.5mm pitch <b>without</b><br>stiffener | 0.5mm pitch with stiffener |
| FPL                      | V110                                             | V110                                    | V220                       |