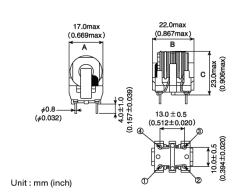

#### ■ External Dimensions

| Dimension A | Max 17.0 mm |
|-------------|-------------|
| Dimension B | Max 22.0 mm |
| Dimension C | Max 23.0 mm |

The data is reference only. Electrical characteristics vary depending on environment or measurement condition. TAIYO YUDEN reserves the right to make change to the Date at any time without notice. Before making final selection, please check product specification.