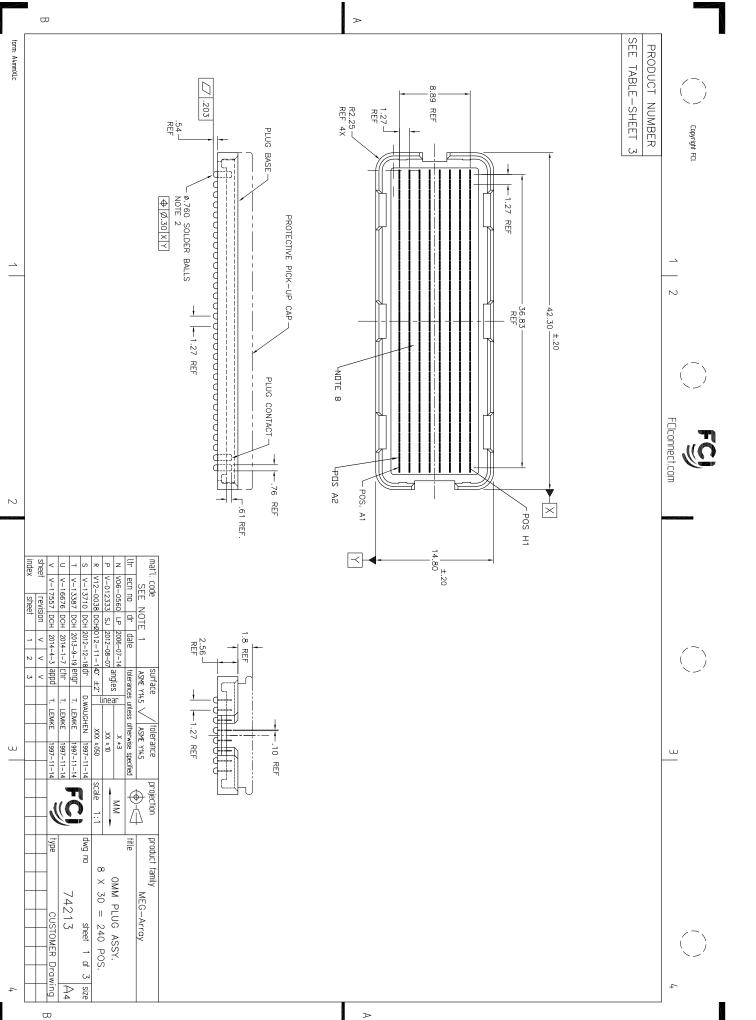

Β

PDS: Rev :V STATUS:Released

Apr 24, 2014

PDS: Rev :V STATUS:Released

Apr 24, 2014

|               | ■<br>∞                                                                                                                                                                                                                                                                                                                                                                                                                                                                                                                                                                                                                                                                                                                                                                                                                                                                                                                                                                                                                                                                                                                                                                                                                                                                                                                                                                                                                                                                                                                                                                                                                                                                                                                                                                                                                                                                                                                                                                                                                                                                                                                                       | >                                                                                                                                                                                                                                                                                                                                                                                                                                                                                                                                                                                                                                                                                                         |               |
|---------------|----------------------------------------------------------------------------------------------------------------------------------------------------------------------------------------------------------------------------------------------------------------------------------------------------------------------------------------------------------------------------------------------------------------------------------------------------------------------------------------------------------------------------------------------------------------------------------------------------------------------------------------------------------------------------------------------------------------------------------------------------------------------------------------------------------------------------------------------------------------------------------------------------------------------------------------------------------------------------------------------------------------------------------------------------------------------------------------------------------------------------------------------------------------------------------------------------------------------------------------------------------------------------------------------------------------------------------------------------------------------------------------------------------------------------------------------------------------------------------------------------------------------------------------------------------------------------------------------------------------------------------------------------------------------------------------------------------------------------------------------------------------------------------------------------------------------------------------------------------------------------------------------------------------------------------------------------------------------------------------------------------------------------------------------------------------------------------------------------------------------------------------------|-----------------------------------------------------------------------------------------------------------------------------------------------------------------------------------------------------------------------------------------------------------------------------------------------------------------------------------------------------------------------------------------------------------------------------------------------------------------------------------------------------------------------------------------------------------------------------------------------------------------------------------------------------------------------------------------------------------|---------------|
| form: A4mmXLc | <ul> <li>(5) FOR PROPER APPLICATION FOLLOW<br/>SPECIFICATION GS-20-033 LEAD FI<br/>NOT SOLDER PROPERLY IN A LEADED<br/>DUE TO A HIGHER REFLOW TEMPER<br/>PRODUCT IS THERFORE NOT BACKW<br/>LEADED OR SOME SOLDERING APP<br/>FCI APPLICATION SPECIFICATION<br/>OTHER COUNTRY REGULATIONS AS I<br/>PRODUCT MEETING THIS DIRECTIVE<br/>CODE NUMBER MARKED ON EACH F<br/>IN THE SEVENTH CHARACTER POSITI<br/>74213-302, -302LF, -402, -402<br/>ARE OBSOLETE PRODUCT NUMBERS.</li> <li>(8) VISABLE KNIT LINES ANYWHERE OI<br/>PERMITTED. OPEN KNIT LINES ANY<br/>PERMITTED.</li> </ul>                                                                                                                                                                                                                                                                                                                                                                                                                                                                                                                                                                                                                                                                                                                                                                                                                                                                                                                                                                                                                                                                                                                                                                                                                                                                                                                                                                                                                                                                                                                                                            | NOTES:       1       2         1. MAT'L:       HOUSING: LCP, FLAME RETARDANT PEI<br>CONTACT: COPPER ALLOY         PLATING<br>CONTACT: COPPER ALLOY         PLATING<br>CONTACT: (SEE TABLE ON THIS SHEET)<br>SOLDER BALL: SHEET ABLE ON THIS SHEET<br>SOLDER BALL: (SEE TABLE ON THIS SHEET)<br>SOLDER BALLS WILL NOT BE PERFECT SF<br>DUE TO REFLOW ATTACHMENT.         3. MATED HEIGHT EFFECTED BY CUSTOMER'S<br>PLATING, SOLDER REFLOW PROFILE, & SO<br>ON THE REQUIREMENTS OF GR-1217-CORE,<br>CENTRAL OFFICE ENVIRONMENT, (25 YEAF<br>CONTACT GEOMETRY IN THESE PRODUCT | Copyright FCL |
|               | FOLLOW FCI APPLICATIOI<br>LEAD FREE SOLDER PR<br>A LEADED SOLDER PR<br>T BACKWARDS COMPATIE<br>ION<br>SPEAN UNION DIRECTIVE<br>SECTIVE IS IDENTIFIED IN<br>EACH PART BY HAVING<br>R POSITION<br>2, -402LF, -502 AND<br>UMBERS.<br>2, -402LF, -502 AND<br>UMBERS.<br>2, ANYWHERE ARE NC                                                                                                                                                                                                                                                                                                                                                                                                                                                                                                                                                                                                                                                                                                                                                                                                                                                                                                                                                                                                                                                                                                                                                                                                                                                                                                                                                                                                                                                                                                                                                                                                                                                                                                                                                                                                                                                       | R UL 9<br>PCB F<br>PCB F<br>ODUCT<br>NUMBE                                                                                                                                                                                                                                                                                                                                                                                                                                                                                                                                                                                                                                                                | -             |
| 2             | ION<br>BALLS WILL<br>FREE<br>FREE<br>GS-47-0004<br>IN THE LOT<br>VG AN "X"<br>HOUSING ARE<br>NOT                                                                                                                                                                                                                                                                                                                                                                                                                                                                                                                                                                                                                                                                                                                                                                                                                                                                                                                                                                                                                                                                                                                                                                                                                                                                                                                                                                                                                                                                                                                                                                                                                                                                                                                                                                                                                                                                                                                                                                                                                                             | PAD SIZE,<br>PAD SIZE,<br>PASTE.<br>T NUMBERS MEET<br>EXPECTANCY). THE<br>ERS IS SPECIAL, ALSO.                                                                                                                                                                                                                                                                                                                                                                                                                                                                                                                                                                                                           | Ę             |
|               | 9. A SYMBO<br>NOTE WHICH HA<br>DRAWING REVISI<br>mat. code<br>SEE NOTE<br>thr ecn no dr<br>sheet revision<br>index sheet                                                                                                                                                                                                                                                                                                                                                                                                                                                                                                                                                                                                                                                                                                                                                                                                                                                                                                                                                                                                                                                                                                                                                                                                                                                                                                                                                                                                                                                                                                                                                                                                                                                                                                                                                                                                                                                                                                                                                                                                                     | PRODUCT NUMBER<br>74213-002<br>74213-002LF<br>74213-093<br>74213-093LF<br>74213-093LF<br>74213-102LF<br>74213-102LF<br>74213-102LF<br>74213-202LF<br>74213-202LF<br>74213-202LF<br>74213-202LF<br>74213-202LF<br>74213-302LF<br>74213-302LF<br>74213-302LF<br>74213-402LF<br>74213-402LF                                                                                                                                                                                                                                                                                                                                                                                                                  |               |
|               | L WILL BE NEXT TO<br>S BEEN MODIFIED V<br>ON.<br>1 Asver Y4.5 / tolen<br>1 Asver Y4.5 / tolen<br>angles angles between the souther to the so | PICK-UP CAP<br>NATURAL OR BLACK COLOR<br>STANDARD<br>SECIAL WITH VENT HOLES<br>STANDARD<br>STANDARD<br>STANDARD<br>STANDARD<br>STANDARD<br>STANDARD<br>STANDARD<br>STANDARD<br>STANDARD<br>STANDARD<br>STANDARD<br>STANDARD<br>STANDARD<br>STANDARD<br>STANDARD<br>STANDARD<br>STANDARD<br>YES<br>YES<br>YES<br>YES<br>YES                                                                                                                                                                                                                                                                                                                                                                                | $\bigcirc$    |
| ш<br>—        | ANY DIMENSION, NEW V<br>WITH THE CURRENT<br>rr4.5<br>scst<br>igg7-11-14<br>igg7-11-14<br>igg7-11-14<br>igg7-11-14<br>igg7-11-14<br>igg7-11-14<br>igg7-11-14<br>igg7-11-14<br>igg7-11-14<br>igg7-11-14<br>igg7-11-14<br>igg7-11-14<br>igg7-11-14<br>igg7-11-14<br>igg7-11-14<br>igg7-11-14<br>igg7-11-14<br>igg7-11-14<br>igg7-11-14<br>igg7-11-14<br>igg7-11-14                                                                                                                                                                                                                                                                                                                                                                                                                                                                                                                                                                                                                                                                                                                                                                                                                                                                                                                                                                                                                                                                                                                                                                                                                                                                                                                                                                                                                                                                                                                                                                                                                                                                                                                                                                              | J         CONTACT PLATING<br>AND THICKNESS           15u" (.38um) Au           15u" (.38um) CXT           30u" (.76um) Au           30u" (.76um) CXT           50u" (1.27um) Au SPECIAL           50u" (1.27um) Au SPECIAL           50u" (1.27um) Au SPECIAL           50u" (1.27um) Au SPECIAL           30u" (.76um) Au SPECIAL           4u SPECIAL           Au SPECIAL           Au SPECIAL                                                                                                            |               |
|               | ASSY<br>TOMER                                                                                                                                                                                                                                                                                                                                                                                                                                                                                                                                                                                                                                                                                                                                                                                                                                                                                                                                                                                                                                                                                                                                                                                                                                                                                                                                                                                                                                                                                                                                                                                                                                                                                                                                                                                                                                                                                                                                                                                                                                                                                                                                | SOLDER NOTES<br>SAPB<br>LEAD FREE 6<br>SAPB<br>LEAD FREE 6<br>SAPB<br>LEAD FREE 6<br>SAPB<br>LEAD FREE 6<br>SAPB<br>LEAD FREE 6<br>SAPB<br>LEAD FREE 6<br>SAPB<br>LEAD FREE 4 AND 6<br>SAPB 4<br>LEAD FREE 4 AND 7<br>LEAD FREE 6 AND 7                                                                                                                                                                                                                                                                                                                                                          | ()            |
| 4             | Drowing<br>B<br>B<br>B<br>B<br>B<br>B<br>B<br>B<br>B<br>B<br>B<br>B<br>B<br>B<br>B<br>B<br>B<br>B<br>B                                                                                                                                                                                                                                                                                                                                                                                                                                                                                                                                                                                                                                                                                                                                                                                                                                                                                                                                                                                                                                                                                                                                                                                                                                                                                                                                                                                                                                                                                                                                                                                                                                                                                                                                                                                                                                                                                                                                                                                                                                       |                                                                                                                                                                                                                                                                                                                                                                                                                                                                                                                                                                                                                                                                                                           |               |