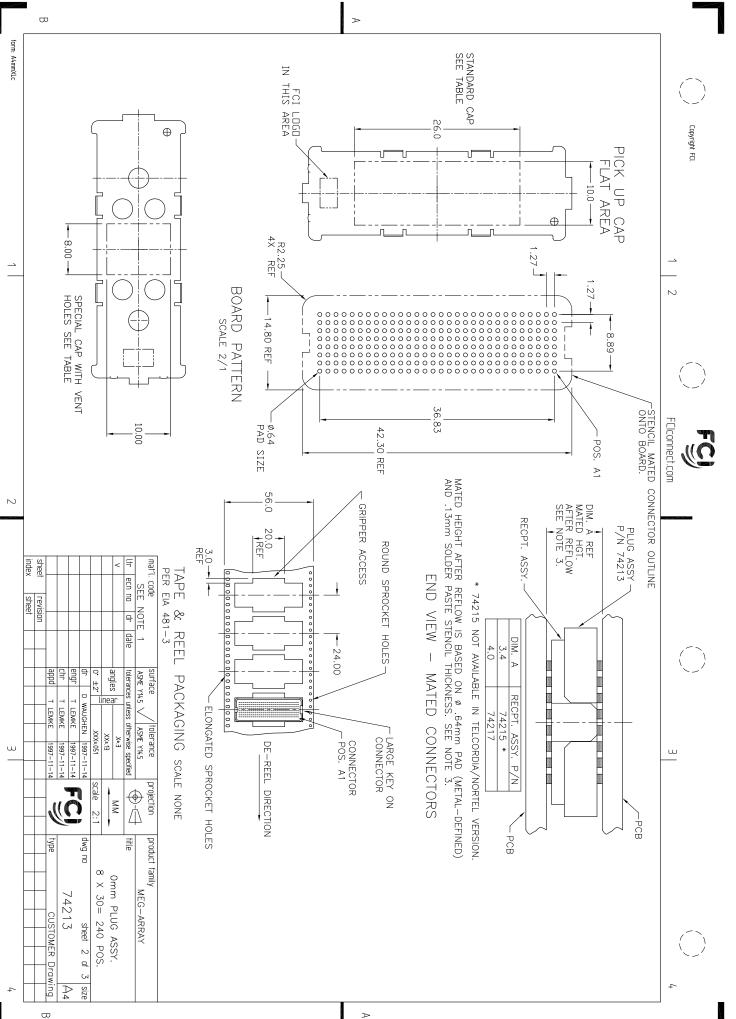

Β

PDS: Rev :V STATUS:Released

Apr 24, 2014

PDS: Rev :V STATUS:Released

Apr 24, 2014

|               | ■<br>∞                                                                                                                                                                                                                                                                                                                                                                                                                                                                                                                                                                                                                                                                                                                                                                                                                                                                                                                                                                                                                                                                                                                                                                                                                                                                                                                                                                                                                                                                                                                                                                                                                                                                                                                                                                                                                                                                                                                                                                                                                                                                                                                                       | >                                                                                                                                                                                                                                                                                                                                                                                                                                                                                                                                                                                                                                                                                                         |               |
|---------------|----------------------------------------------------------------------------------------------------------------------------------------------------------------------------------------------------------------------------------------------------------------------------------------------------------------------------------------------------------------------------------------------------------------------------------------------------------------------------------------------------------------------------------------------------------------------------------------------------------------------------------------------------------------------------------------------------------------------------------------------------------------------------------------------------------------------------------------------------------------------------------------------------------------------------------------------------------------------------------------------------------------------------------------------------------------------------------------------------------------------------------------------------------------------------------------------------------------------------------------------------------------------------------------------------------------------------------------------------------------------------------------------------------------------------------------------------------------------------------------------------------------------------------------------------------------------------------------------------------------------------------------------------------------------------------------------------------------------------------------------------------------------------------------------------------------------------------------------------------------------------------------------------------------------------------------------------------------------------------------------------------------------------------------------------------------------------------------------------------------------------------------------|-----------------------------------------------------------------------------------------------------------------------------------------------------------------------------------------------------------------------------------------------------------------------------------------------------------------------------------------------------------------------------------------------------------------------------------------------------------------------------------------------------------------------------------------------------------------------------------------------------------------------------------------------------------------------------------------------------------|---------------|
| form: A4mmXLc | <ul> <li>(5) FOR PROPER APPLICATION FOLLOW<br/>SPECIFICATION GS-20-033 LEAD FI<br/>NOT SOLDER PROPERLY IN A LEADED<br/>DUE TO A HIGHER REFLOW TEMPER<br/>PRODUCT IS THERFORE NOT BACKW<br/>LEADED OR SOME SOLDERING APP<br/>FCI APPLICATION SPECIFICATION<br/>OTHER COUNTRY REGULATIONS AS I<br/>PRODUCT MEETING THIS DIRECTIVE<br/>CODE NUMBER MARKED ON EACH F<br/>IN THE SEVENTH CHARACTER POSITI<br/>74213-302, -302LF, -402, -402<br/>ARE OBSOLETE PRODUCT NUMBERS.</li> <li>(8) VISABLE KNIT LINES ANYWHERE OI<br/>PERMITTED. OPEN KNIT LINES ANY<br/>PERMITTED.</li> </ul>                                                                                                                                                                                                                                                                                                                                                                                                                                                                                                                                                                                                                                                                                                                                                                                                                                                                                                                                                                                                                                                                                                                                                                                                                                                                                                                                                                                                                                                                                                                                                            | NOTES:       1       2         1. MAT'L:       HOUSING: LCP, FLAME RETARDANT PEI<br>CONTACT: COPPER ALLOY         PLATING<br>CONTACT: COPPER ALLOY         PLATING<br>CONTACT: (SEE TABLE ON THIS SHEET)<br>SOLDER BALL: SHEET ABLE ON THIS SHEET<br>SOLDER BALL: (SEE TABLE ON THIS SHEET)<br>SOLDER BALLS WILL NOT BE PERFECT SF<br>DUE TO REFLOW ATTACHMENT.         3. MATED HEIGHT EFFECTED BY CUSTOMER'S<br>PLATING, SOLDER REFLOW PROFILE, & SO<br>ON THE REQUIREMENTS OF GR-1217-CORE,<br>CENTRAL OFFICE ENVIRONMENT, (25 YEAF<br>CONTACT GEOMETRY IN THESE PRODUCT | Copyright FCL |
|               | FOLLOW FCI APPLICATIOI<br>LEAD FREE SOLDER PR<br>A LEADED SOLDER PR<br>T BACKWARDS COMPATIE<br>ION<br>SPEAN UNION DIRECTIVE<br>SECTIVE IS IDENTIFIED IN<br>EACH PART BY HAVING<br>R POSITION<br>2, -402LF, -502 AND<br>UMBERS.<br>2, -402LF, -502 AND<br>UMBERS.<br>2, ANYWHERE ARE NC                                                                                                                                                                                                                                                                                                                                                                                                                                                                                                                                                                                                                                                                                                                                                                                                                                                                                                                                                                                                                                                                                                                                                                                                                                                                                                                                                                                                                                                                                                                                                                                                                                                                                                                                                                                                                                                       | R UL 9<br>PCB F<br>PCB F<br>ODUCT<br>NUMBE                                                                                                                                                                                                                                                                                                                                                                                                                                                                                                                                                                                                                                                                | -             |
| 2             | ION<br>BALLS WILL<br>FREE<br>FREE<br>GS-47-0004<br>IN THE LOT<br>VG AN "X"<br>HOUSING ARE<br>NOT                                                                                                                                                                                                                                                                                                                                                                                                                                                                                                                                                                                                                                                                                                                                                                                                                                                                                                                                                                                                                                                                                                                                                                                                                                                                                                                                                                                                                                                                                                                                                                                                                                                                                                                                                                                                                                                                                                                                                                                                                                             | PAD SIZE,<br>PAD SIZE,<br>PASTE.<br>T NUMBERS MEET<br>EXPECTANCY). THE<br>ERS IS SPECIAL, ALSO.                                                                                                                                                                                                                                                                                                                                                                                                                                                                                                                                                                                                           | Ę             |
|               | 9. A SYMBO<br>NOTE WHICH HA<br>DRAWING REVISI<br>mat. code<br>SEE NOTE<br>thr ecn no dr<br>sheet revision<br>index sheet                                                                                                                                                                                                                                                                                                                                                                                                                                                                                                                                                                                                                                                                                                                                                                                                                                                                                                                                                                                                                                                                                                                                                                                                                                                                                                                                                                                                                                                                                                                                                                                                                                                                                                                                                                                                                                                                                                                                                                                                                     | PRODUCT NUMBER<br>74213-002<br>74213-002LF<br>74213-093<br>74213-093LF<br>74213-093LF<br>74213-102LF<br>74213-102LF<br>74213-102LF<br>74213-202LF<br>74213-202LF<br>74213-202LF<br>74213-202LF<br>74213-202LF<br>74213-302LF<br>74213-302LF<br>74213-302LF<br>74213-402LF<br>74213-402LF                                                                                                                                                                                                                                                                                                                                                                                                                  |               |
|               | L WILL BE NEXT TO<br>S BEEN MODIFIED V<br>ON.<br>1 Asver Y4.5 / tolen<br>1 Asver Y4.5 / tolen<br>angles angles between the souther to the so | PICK-UP CAP<br>NATURAL OR BLACK COLOR<br>STANDARD<br>SECIAL WITH VENT HOLES<br>STANDARD<br>STANDARD<br>STANDARD<br>STANDARD<br>STANDARD<br>STANDARD<br>STANDARD<br>STANDARD<br>STANDARD<br>STANDARD<br>STANDARD<br>STANDARD<br>STANDARD<br>STANDARD<br>STANDARD<br>STANDARD<br>STANDARD<br>YES<br>YES<br>YES<br>YES<br>YES                                                                                                                                                                                                                                                                                                                                                                                | $\bigcirc$    |
| ш<br>—        | ANY DIMENSION, NEW V<br>WITH THE CURRENT<br>rr4.5<br>scst<br>igg7-11-14<br>igg7-11-14<br>igg7-11-14<br>igg7-11-14<br>igg7-11-14<br>igg7-11-14<br>igg7-11-14<br>igg7-11-14<br>igg7-11-14<br>igg7-11-14<br>igg7-11-14<br>igg7-11-14<br>igg7-11-14<br>igg7-11-14<br>igg7-11-14<br>igg7-11-14<br>igg7-11-14<br>igg7-11-14<br>igg7-11-14<br>igg7-11-14<br>igg7-11-14                                                                                                                                                                                                                                                                                                                                                                                                                                                                                                                                                                                                                                                                                                                                                                                                                                                                                                                                                                                                                                                                                                                                                                                                                                                                                                                                                                                                                                                                                                                                                                                                                                                                                                                                                                              | J         CONTACT PLATING<br>AND THICKNESS           15u" (.38um) Au           15u" (.38um) CXT           30u" (.76um) Au           30u" (.76um) CXT           50u" (1.27um) Au SPECIAL           50u" (1.27um) Au SPECIAL           50u" (1.27um) Au SPECIAL           50u" (1.27um) Au SPECIAL           30u" (.76um) Au SPECIAL           4u SPECIAL           Au SPECIAL           Au SPECIAL                                                                                                            |               |
|               | ASSY<br>TOMER                                                                                                                                                                                                                                                                                                                                                                                                                                                                                                                                                                                                                                                                                                                                                                                                                                                                                                                                                                                                                                                                                                                                                                                                                                                                                                                                                                                                                                                                                                                                                                                                                                                                                                                                                                                                                                                                                                                                                                                                                                                                                                                                | SOLDER NOTES<br>SAPB<br>LEAD FREE 6<br>SAPB<br>LEAD FREE 6<br>SAPB<br>LEAD FREE 6<br>SAPB<br>LEAD FREE 6<br>SAPB<br>LEAD FREE 6<br>SAPB<br>LEAD FREE 6<br>SAPB<br>LEAD FREE 4 AND 6<br>SAPB 4<br>LEAD FREE 4 AND 7<br>LEAD FREE 6 AND 7                                                                                                                                                                                                                                                                                                                                                          | ()            |
| 4             | Drowing<br>B<br>B<br>B<br>B<br>B<br>B<br>B<br>B<br>B<br>B<br>B<br>B<br>B<br>B<br>B<br>B<br>B<br>B<br>B                                                                                                                                                                                                                                                                                                                                                                                                                                                                                                                                                                                                                                                                                                                                                                                                                                                                                                                                                                                                                                                                                                                                                                                                                                                                                                                                                                                                                                                                                                                                                                                                                                                                                                                                                                                                                                                                                                                                                                                                                                       |                                                                                                                                                                                                                                                                                                                                                                                                                                                                                                                                                                                                                                                                                                           |               |