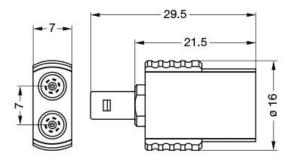

### **Draws**

### **Dimensions**

|     | А    | L    | Weight |
|-----|------|------|--------|
| mm. | 7    | 29.5 | 12.5   |
| in. | 0,28 | 1,16 | 0,49   |