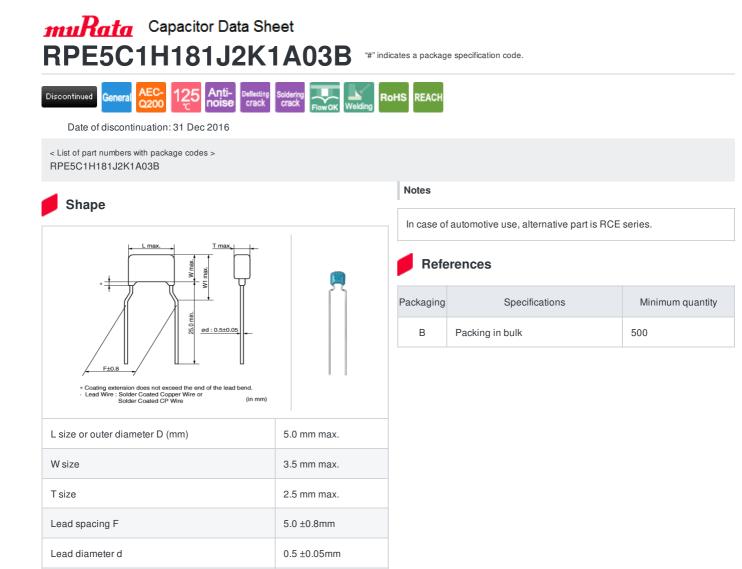

## Specifications

W1 size (max.)

| Capacitance                                      | 180pF ±5%                                              |
|--------------------------------------------------|--------------------------------------------------------|
| Rated voltage                                    | 50Vdc                                                  |
| Temperature characteristics (complied standard)  | C0G(EIA)                                               |
| Temperature coefficient                          | 25 to 125°C: 0±30ppm/°C<br>-55 to 25°C: 0+30/-72ppm/°C |
| Temperature range of temperature characteristics | -55 to 125°C                                           |
| Operating temperature range                      | -55 to 125°C